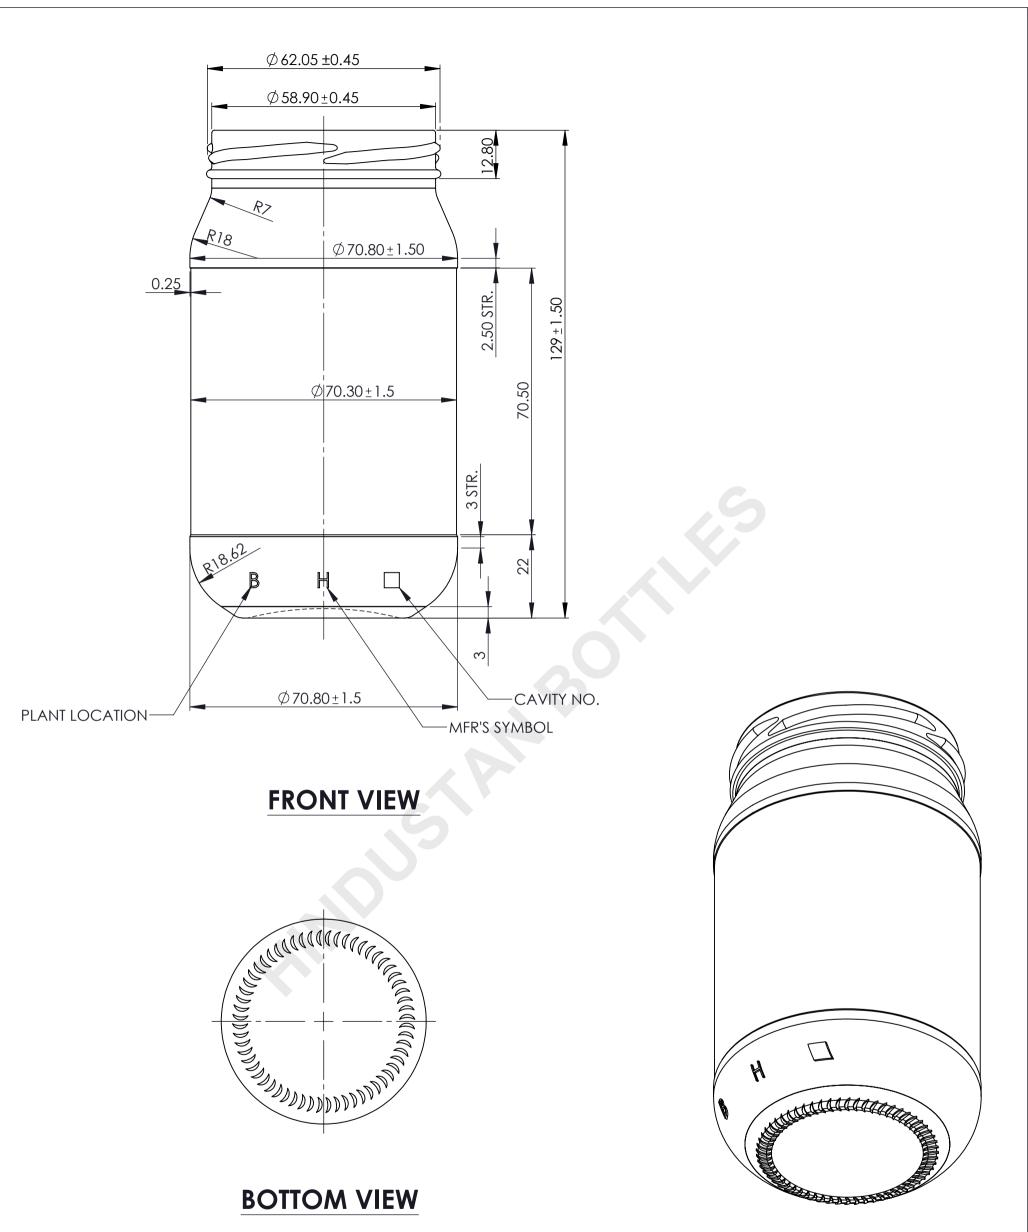

## **BOTTOM VIEW**

## ALL DIMENSIONS ARE IN MILLIMETERS

| PROCESS PRESS &            | & BLOW |                              |              |                        |          |                                              | SPECIFICATION AGREEMENT ARE BASED ON TOLERANCED DIMENSIONS ONLY<br>DO NOT SCALE DRAWING                  |
|----------------------------|--------|------------------------------|--------------|------------------------|----------|----------------------------------------------|----------------------------------------------------------------------------------------------------------|
| MINIMUM THROUGH BORE       | _      |                              |              |                        |          |                                              | COPYRIGHT RESERVED. NOT TO BE COPIED IN WHOLE OR PART WITHOUT<br>WRITTEN PERMISSION FROM H.N.G.& I. LTD. |
| FILL POINT VERIFIED        | -      |                              |              |                        |          |                                              | HINDUSTHAN NATIONAL GLASS                                                                                |
| TILT ANGLE                 | _      | No                           | . REV.No.    | REVISION               | DATE     | СНК Д                                        | & IND. LTD.                                                                                              |
| MAXIMUM DEPTH OF           |        | FILL                         | FILL-POINT _ |                        |          | TITLE 400 GMS ROUND (ULTRA) 63 MM LUG BOTTLE |                                                                                                          |
| STANDARD ENGRAVING –       |        | FILL-POINT _                 |              |                        |          |                                              | CUST COMMON MARKET BOTTLE                                                                                |
| MAX. GAS VOLUMES –         |        | BRIMFUL CAP. $400 \pm 6$ ML. |              |                        |          |                                              | <b>DRN</b> Sandeep <b>DR. DT.</b> 10/14/2009                                                             |
|                            |        |                              |              |                        |          | CHK. R. S. GUPTA CHK. DT. 1/11/2010          |                                                                                                          |
| REF DRG No :- W1-00153     |        | WEIGHT $155 \pm 12$ GMS.     |              | $155 \pm 12$ GMS.      |          |                                              | APPD. SANJAY SOMANYAPPD. DT. 02/18/2010                                                                  |
| MOULD EQUIPMENT ORDERED BY |        | FINIS                        | H            | 63 MM LUG RING SPECIAL |          | R FLIN                                       | T DRAWING No. HNG-00060                                                                                  |
| PLANT B                    |        | SURFACE TREA                 |              | ATMENT NO              | C.C. NO. | HNG-00                                       |                                                                                                          |